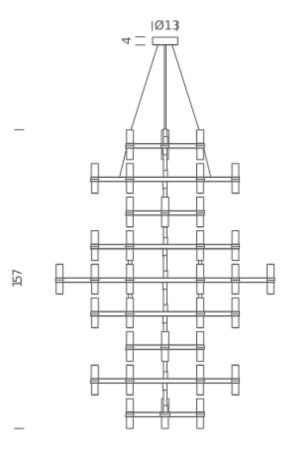

#### **LAMPING**

Source halopin G9 QT-14

Total power 48x25W Emission diffused

Switching double, dimmable, according to bulb

Tension 110/230V

Materials aluminium + glass

Notes cable length max 3,5m; LED version with kit G9 LED

### **PACKAGE**

Package 01 Dimension: 126x132x192 cm / Net weight: 24,2 kg / Gross

weight: 154,2 kg