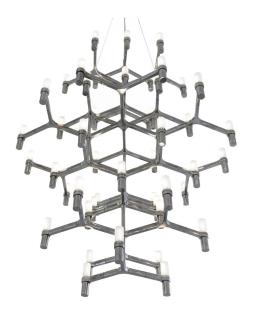

# **CROWN SUMMA**

Jehs + Laub

Family composed by pendant chandeliers whose shape is inspired by the outline of the snow crystal. Modular lamps realized with a diecasted aluminium structure and sandblasted glass diffusers. Structure is available in different versions hand polished aluminium, glossy gold plated or black plated, painted in matt white, matt black, or matt gold. Widespread light. Double switch for the Summa and Magnum versions. The pendant versions are equipped with transparent cable.

#### **LAMPING**

Source halopin G9 QT-14

Total power 48x25W Emission diffused

Switching double, dimmable, according to bulb

Tension 110/230V

Materials aluminium + glass

Notes cable length max 3,5m; LED version with kit G9 LED