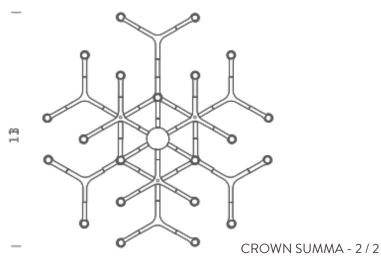

# **CROWN SUMMA**

Jehs + Laub

Family composed by pendant chandeliers whose shape is inspired by the outline of the snow crystal. Modular lamps realized with a diecasted aluminium structure and sandblasted glass diffusers. Structure is available in different versions hand polished aluminium, glossy gold plated or black plated, painted in matt white, matt black, or matt gold. Widespread light. Double switch for the Summa and Magnum versions. The pendant versions are equipped with transparent cable.